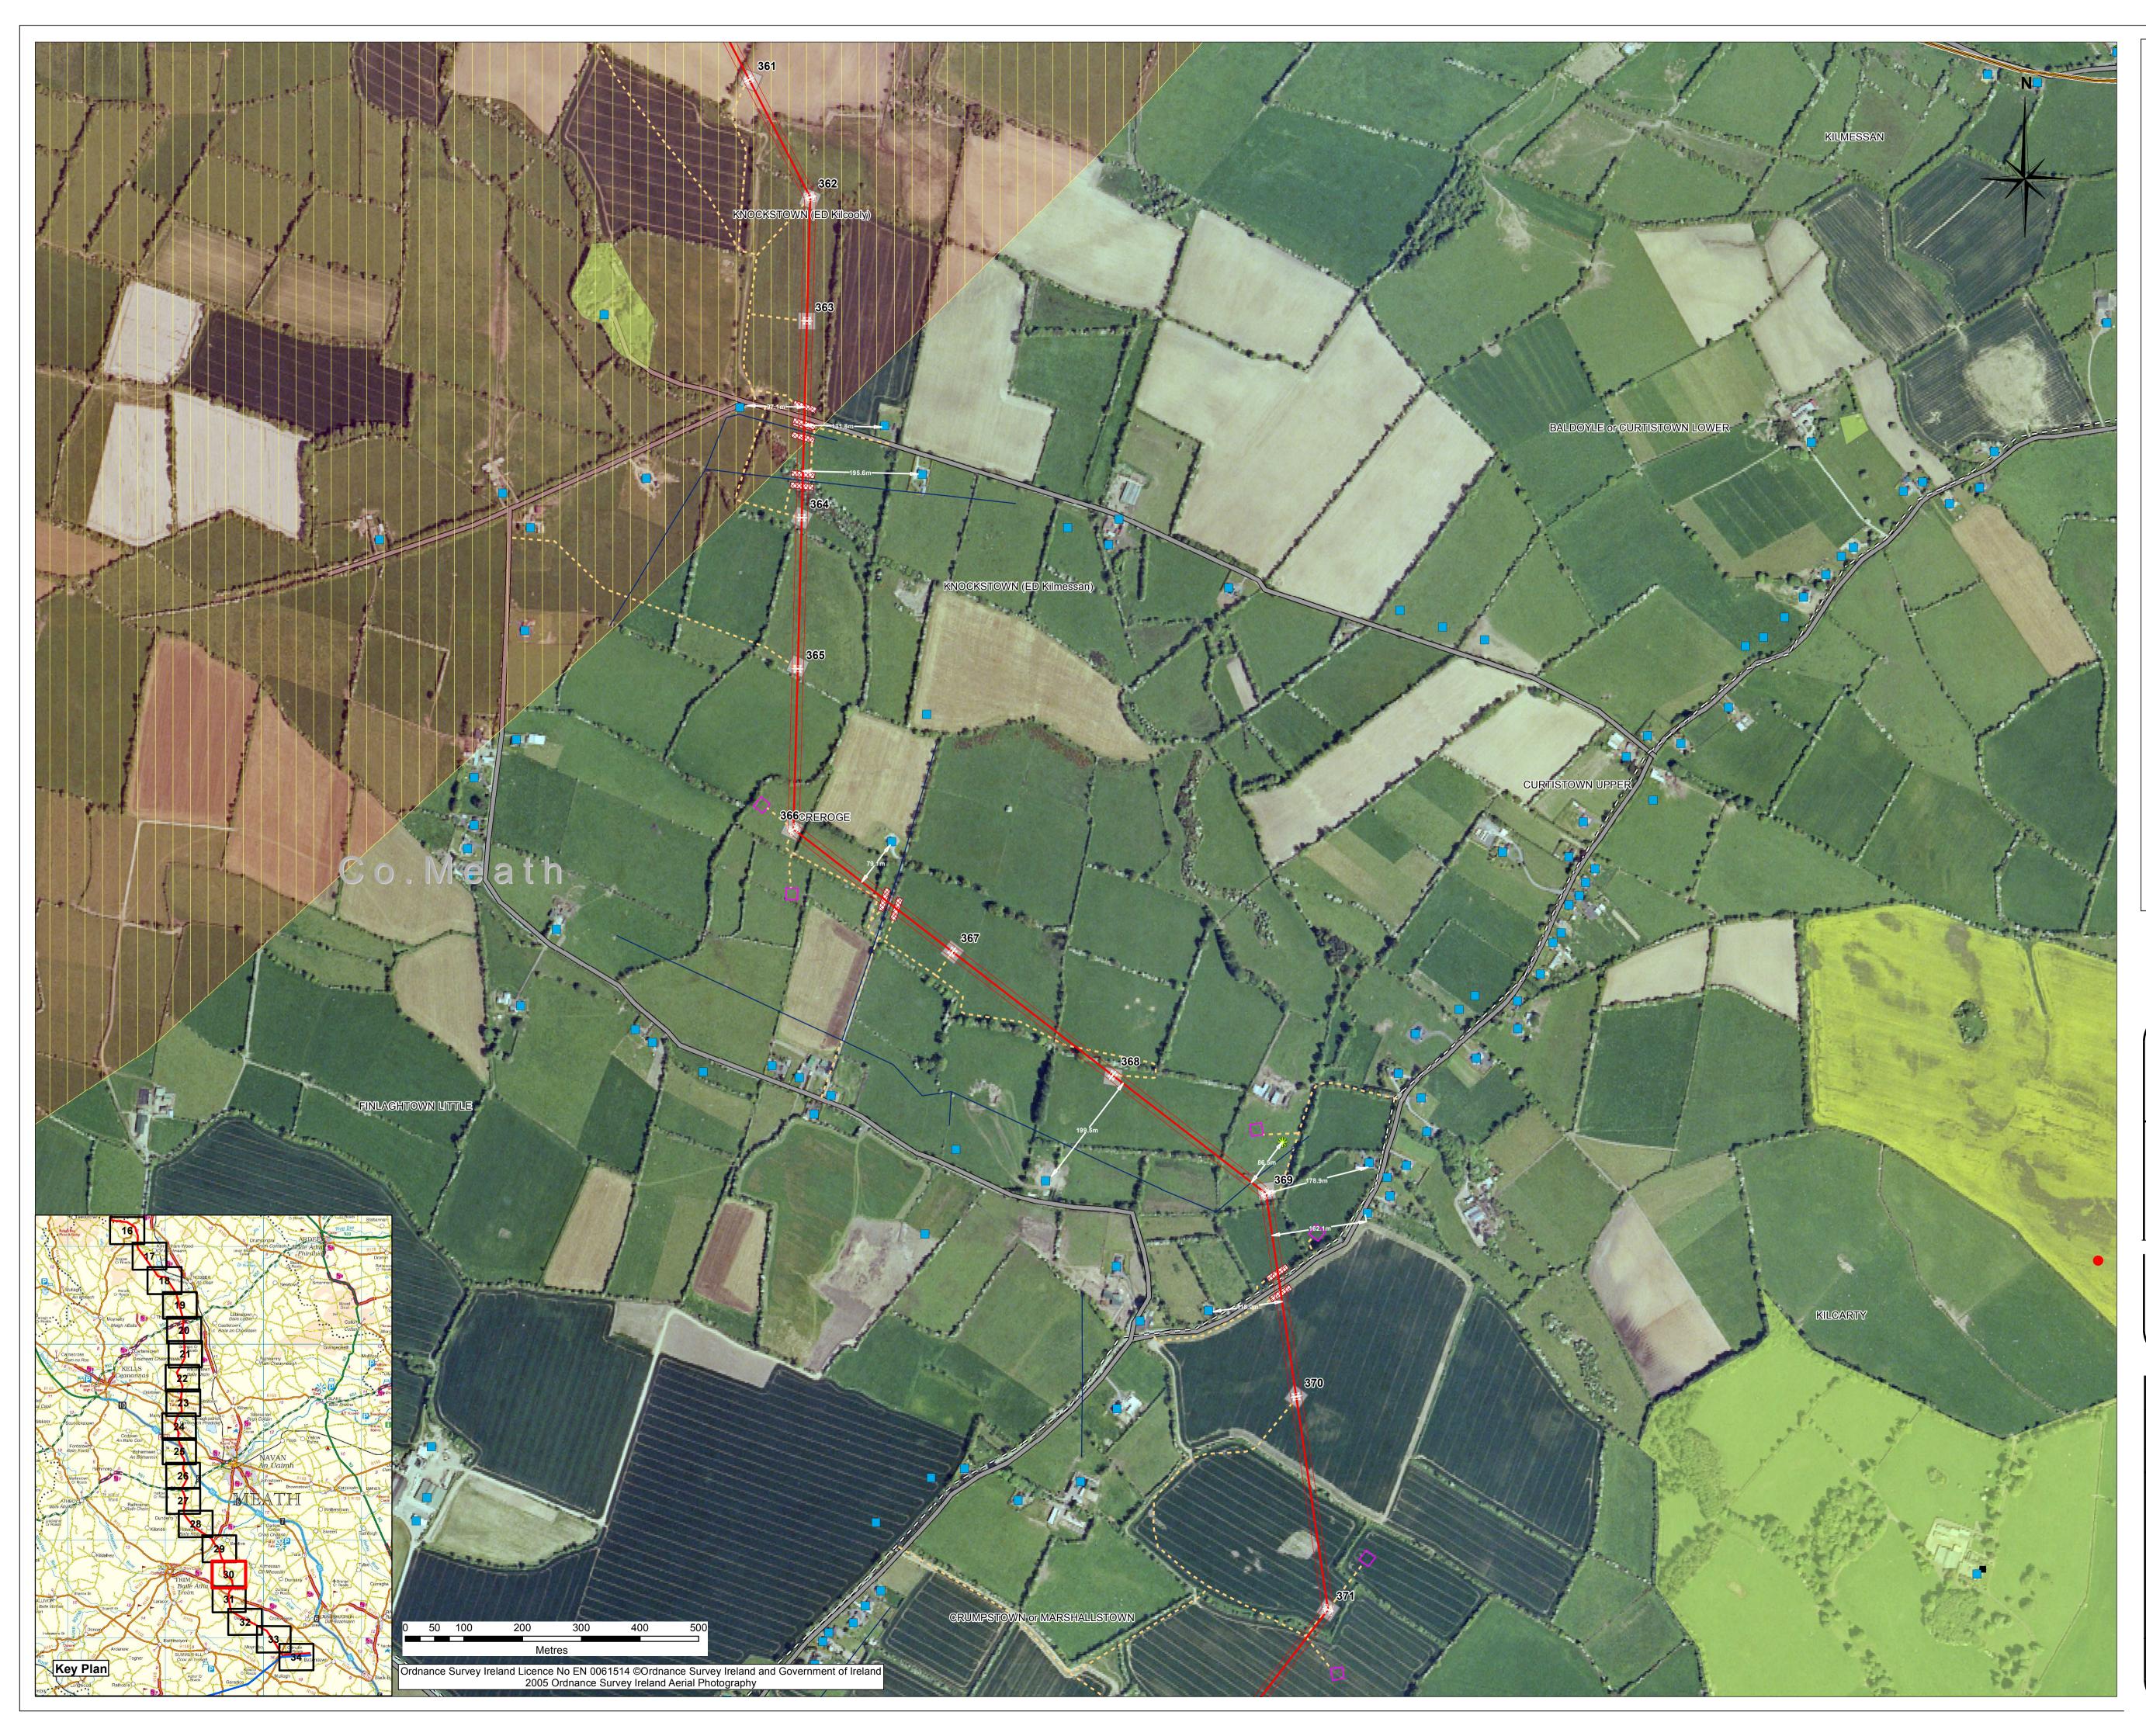

| Legend                                                    |                                                                                                     |                   |         |           |
|-----------------------------------------------------------|-----------------------------------------------------------------------------------------------------|-------------------|---------|-----------|
| Outer Conductor                                           |                                                                                                     |                   |         |           |
| <sup>19 metres</sup> Centreline of Proposed<br>Line Route |                                                                                                     |                   |         |           |
|                                                           | •                                                                                                   | Outer Conductor   |         |           |
| <b>\$</b>                                                 | Propos                                                                                              | ed Tower Location |         |           |
|                                                           | Tempor                                                                                              | ary Access Route  |         |           |
|                                                           | Temporary Working Area                                                                              |                   |         |           |
|                                                           | Temporary Stringing Area                                                                            |                   |         |           |
|                                                           | Temporary Guarding Location                                                                         |                   |         |           |
|                                                           | Geo-Directory point                                                                                 |                   |         |           |
| <b>*</b>                                                  | Planning Permission within 200m of center                                                           |                   | erline  |           |
|                                                           | Distance to Existing Dwelling within 200                                                            |                   | n of ce | enterline |
|                                                           | Existing Electricity Line                                                                           |                   |         |           |
| _                                                         | Public Road                                                                                         |                   |         |           |
| •                                                         | Boyne Valley Sites                                                                                  |                   |         |           |
|                                                           | Meath Landmarks                                                                                     |                   |         |           |
|                                                           | <ul> <li>Boyne Valley Driving Route</li> <li>Meath Existing Driving Routes</li> </ul>               |                   |         |           |
|                                                           |                                                                                                     |                   |         |           |
|                                                           | <ul> <li>Meath Potential Paths and Cycling Routes</li> </ul>                                        |                   |         |           |
|                                                           | Draft Landscape Conservation Area                                                                   |                   |         |           |
|                                                           | Meath Landscapes of Exceptional Value                                                               |                   |         |           |
|                                                           | Meath High Sensitivity Landscape                                                                    |                   |         |           |
|                                                           | Areas of Potential Tourism                                                                          |                   |         |           |
|                                                           | Scenic Viewpoints for County Meath                                                                  |                   |         |           |
|                                                           | National Monuments                                                                                  |                   |         |           |
| •                                                         | <ul> <li>Record of Monuments and Places (RMP)</li> <li>/Sites and Monuments Record (SMR)</li> </ul> |                   |         |           |
| •                                                         | <ul> <li>Monuments Covered by Preservation Orders</li> </ul>                                        |                   |         |           |
|                                                           | National Inventory of Architectural Heritage (NIAH)                                                 |                   |         |           |
|                                                           | <ul> <li>Potential National Monument</li> <li>Record of Protected Structures</li> </ul>             |                   |         |           |
|                                                           | Architectural Conservation Area (ACA)                                                               |                   |         |           |
|                                                           | Demesne Landscapes and Historic Gardens                                                             |                   |         |           |
|                                                           | Sensitive Ecological Receptors                                                                      |                   |         |           |
| Candidate Special Area of Conservation (cSAC)             |                                                                                                     |                   |         |           |
| Special Protection Area (SPA)                             |                                                                                                     |                   |         |           |
| Geological Interest Site (surveyed by GSI)                |                                                                                                     |                   |         |           |
|                                                           |                                                                                                     |                   |         |           |
|                                                           |                                                                                                     |                   |         |           |
|                                                           |                                                                                                     |                   |         |           |
|                                                           |                                                                                                     |                   |         |           |
|                                                           |                                                                                                     |                   |         |           |
|                                                           |                                                                                                     |                   |         | _         |
| NOTE: Transmission line and towers not to be scaled.      |                                                                                                     |                   |         |           |
| В                                                         | DEC 2014                                                                                            | Issued            | G.F.    | O.McA.    |
| А                                                         | JAN 2014                                                                                            | Issued            | G.F.    | E.C.      |
| lssue                                                     | Date                                                                                                | Description       | Ву      | Chkd.     |
|                                                           |                                                                                                     |                   |         |           |